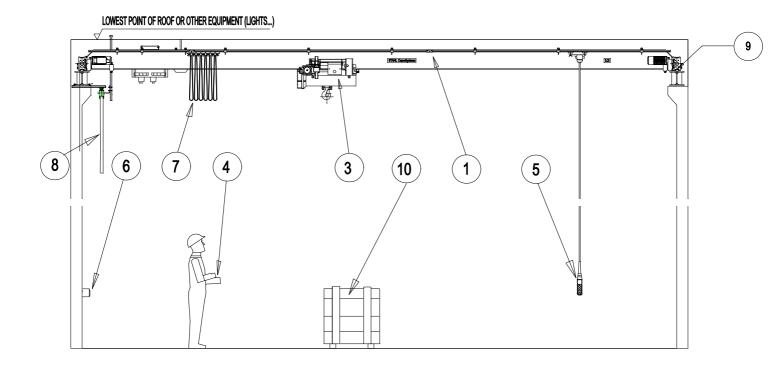

Sections changed in last revision are identified by a vertical line in the margin

|         | Crane Reference                                                                                                        | <u>Unit</u> | <u>133-CN-8001</u>           |
|---------|------------------------------------------------------------------------------------------------------------------------|-------------|------------------------------|
| item nr | location                                                                                                               |             | Process work shop<br>B133-03 |
|         | CRANE quantity                                                                                                         |             | 1                            |
| 1       | crane structure complete with endcarriages, travel motors, and crane control cabinet according to GAD; STAHL reference |             | ELB30-10000E                 |
|         | total capacity of the crane                                                                                            | kg          | 3000                         |
| 2       | Complete Aluminium walking platform with access gate                                                                   | y/n         | no                           |
| 3       | Hoisting unit with double rail crab trolley, STAHL reference                                                           |             | SH3008-20-4/1-L2             |
|         | Capacity of the hoist (crane)                                                                                          | kg          | 3000                         |
| 4       | Remote control unit complete with 230 v Charger, with flashing light , and horn .                                      | Y/N         | yes                          |
| 5       | Emergency control pendant to be used instead of remote control unit                                                    | Y/N         | yes                          |
| 6       | main isolator complete with raising mains + terminal box (fiited on crane runway)                                      | u           | 1 X 25 A                     |
| 7       | Festoon power supply c/w crane rails, supports, trolleys, flat cables for trolley(s)                                   | m           | 10                           |
| 8       | Festoon power supply c/w crane rails, supports, trolleys, flat cables for crane                                        | m           | 11                           |
| 9       | crane rail burbach type                                                                                                | type        | A45                          |
|         | Crane rail rail lenght                                                                                                 | m           | 11                           |
| 10      | lot of spare parts                                                                                                     | y/n         | yes                          |